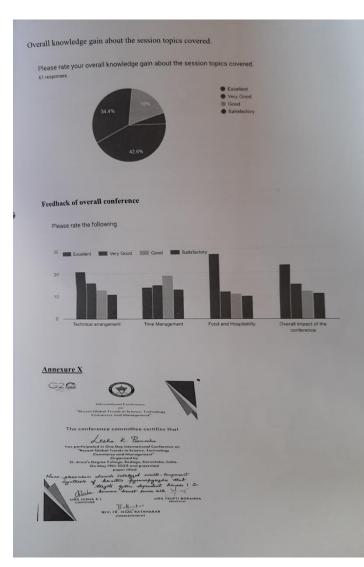

# **REPORT ON INTERNATIONAL CONFERENCE**

|            | St Anne's Degree College & PG Centre Virajpet<br>RESEARCH CELL<br>Program Document<br>International Conference On "Recent Global Trends in Science,<br>Technology,Commerce and Management" |                                                                                                                                                                                                                           |                        |  |  |  |
|------------|--------------------------------------------------------------------------------------------------------------------------------------------------------------------------------------------|---------------------------------------------------------------------------------------------------------------------------------------------------------------------------------------------------------------------------|------------------------|--|--|--|
| SI.<br>No. | Particulars Details Re                                                                                                                                                                     |                                                                                                                                                                                                                           |                        |  |  |  |
| 1          | Minutes of the<br>Meeting                                                                                                                                                                  | To organize One Day International Level<br>Conference On "Recent Global Trends in Science<br>,Technology,Commerce and Management".                                                                                        | Attached<br>Annexure-I |  |  |  |
| 2          | Program Name                                                                                                                                                                               | International Level Conference On Recent on Trends in Science ,Technology,Commerce and Management'                                                                                                                        | Annexure-II            |  |  |  |
| 3          | Sponsor                                                                                                                                                                                    | Delegation Fee will be collected from each participant budget details are attached.                                                                                                                                       | Annexure-III           |  |  |  |
| 4          | Promotional Activity                                                                                                                                                                       | Using social media; Facebook, Instagram,<br>WhatsApp                                                                                                                                                                      |                        |  |  |  |
| 5          | Resource persons                                                                                                                                                                           | Profile of Resource Persons<br>1.Dr. Mousumi Sen Gupta<br>Professor, SDMIMD<br>Mysore .<br>2.Dr. G Ajay Kumar<br>(DGIST), Daega,<br>Republic of Korea .<br>3.Dr. J. G Manjunatha<br>Asst.Professor,<br>Dept. of Chemistry |                        |  |  |  |
|            |                                                                                                                                                                                            | FMKMC College,<br>Madikeri<br>Invitation letter                                                                                                                                                                           | Annexure-IV            |  |  |  |
| 6          | Program participants                                                                                                                                                                       | 114 participants                                                                                                                                                                                                          | Annexure-V             |  |  |  |
| 7 8        | Number of Days<br>Program Schedule                                                                                                                                                         | ONE(Date:19 <sup>th</sup> May 2023)<br>A total of three sessions were organised with three<br>different topics.                                                                                                           | Annexure-VI            |  |  |  |
| 9          | Program Photograph                                                                                                                                                                         | Attached in the annexure                                                                                                                                                                                                  | Annexure-VI            |  |  |  |
| 10         | Post Program Report                                                                                                                                                                        | Report is attached in annexure                                                                                                                                                                                            | Annexure-VI            |  |  |  |
| 11         | Feedback form of the participants                                                                                                                                                          | Feedback collected from respondents is attached.                                                                                                                                                                          | Annexure-IX            |  |  |  |
| 12         | Certificate (if any) for participants                                                                                                                                                      | Certificates issued to participants                                                                                                                                                                                       | Annexure-X             |  |  |  |
| 13         | Result/outcome                                                                                                                                                                             | Conference was benefited to 114 faculty<br>members, research scholars from different places<br>with different streams. The program benefited then<br>in terms.                                                            | 5                      |  |  |  |
| 14         | Post Program Minutes                                                                                                                                                                       | Meeting held to discuss program outcome and further action plans.                                                                                                                                                         | d Annexure-X           |  |  |  |