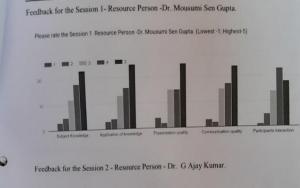

the program and the best presentation award was handed over to the participants.

Presidential remarks were given by the Principal, Mrs. Trupti Bopanna. Intellectuals Dr, Ramakrishna B B, HOD of Al and Machine Learning, CIT College, Ponnampet, Dr. Rudra Kumar, Principal, Nehru Memorial College, Sullia and Dr.Rekha Chinnappa, Principal, Murnad College were the juries for the paper presentation. As a token of gratitude, the juries were honored by the Correspondent. Feedback was given by the participants where they thanked the management for organizing such an event, that helped them in gaining the knowledge. Vote of thanks was delivered by Mrs. Accamma N B, Asst. Professor, Dept. of Computer Applications. The program reached its pinnacle by National Anthem.



### Annexure IX

### Feedback



Please rate the Session 2 Resource Person -Dr. G Ajay Kumar. (Lowest -1; Highest-5)



Feedback for the Session 3 - Resource Person - Dr. J.G Manjunatha.

Please rate the Session 3 Resource Person - Dr. J G Manjunatha. (Lowest -1; Highest-5).





### Annexure XI

Minutes of the meeting Date: 22<sup>nd</sup> May 2023 (Monday), Time: 03.00 pm Venue: Principal office

### Agenda:

enda: 1. Placing minutes of the previous meeting for approval 2. Discussion on the outcome of the conference 3. Any other matter

Reasearch cell coordiantor Mrs Nisha C L welcomed all the members for the meeting and informed the members as per the resolution passed in the previous meeting.International conference was conducted as scheduled and it was successful and thanked all the members for their co-operation a