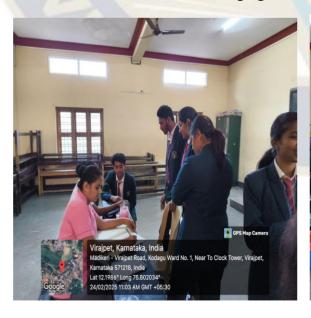

The event was graced by the presence

of distinguished personalities, including Mr. A S Ponnanna, Legal Advisor of Chief Minister, Karnataka and MLA of Virajpet Constituency, Mr. Mohammed Ibrahim, Director, St. Joseph's

The drive was inaugurated by Mr. A S Ponnanna, Legal Advisor of Chief Minister, Karnataka and MLA of Virajpet Constituency, by watering a plant, accompanied by all the dignitaries. He emphasized that

students should give importance to cleanliness and health, along with creating a better environment. He also appreciated the social concern and enthusiasm shown by students.