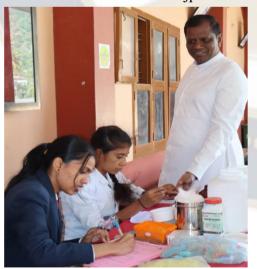

Date: 24-02-2025

**Event: BLOOD DONATION AND HEALTH CHECKUP CAMP 2025** 

Organizers: YOUTH RED CROSS AND NATIONAL SERVICE SCHEME

Number of Participants: 105

Venue: College campus

The Youth Red Cross and National Service Scheme of the college had jointly organized a "Blood Donation and Health Checkup Camp 2025" in collaboration with St. Joseph's Hospital Blood Bank, Mysuru on 24<sup>th</sup> February, 2025 at 10:00 am in the college campus. The event witnessed an overwhelming response, more than 40 students of the college came forward to donate blood.

A team of experts from St. Joseph's Hospital, Mysuru, headed by Mr. Mohammed Ibrahim,

Blood Bank Director, along with two doctors and eight staff members, were present for the camp. In total, 43 units of blood were collected, including 37 from students and 6 from staff members. Additionally, a comprehensive health check-up was conducted, where students and faculty underwent various medical tests and received valuable health advice from the expert team, reinforcing the importance of regular health monitoring and overall well-being.