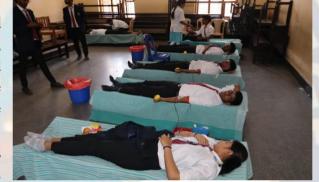

Date: 24-02-2025

**Event: BLOOD DONATION AND HEALTH CHECKUP CAMP 2025** 

Organizers: YOUTH RED CROSS AND NATIONAL SERVICE SCHEME

Number of Participants: 105

Venue: College campus

The Youth Red Cross and National Service Scheme of the college had jointly organized a "Blood Donation and Health Checkup Camp 2025" in collaboration with St. Joseph's Hospital Blood Bank, Mysuru on 24<sup>th</sup> February, 2025 at 10:00 am in the college campus. The event witnessed an overwhelming response, more than 40 students of the college came forward to donate blood.

A team of experts from St. Joseph's Hospital, Mysuru, headed by Mr. Mohammed Ibrahim,

Blood Bank Director, along with two doctors and eight staff members, were present for the camp. In total, 43 units of blood were collected, including 37 from students and 6 from staff members. Additionally, a comprehensive health check-up was conducted, where students and faculty underwent various medical tests and received valuable health advice from the expert team, reinforcing the importance of regular health monitoring and overall well-being.