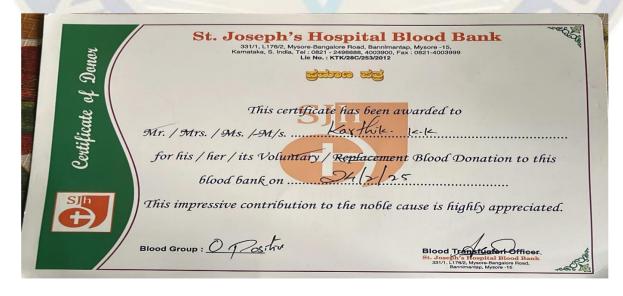

#### Certificate:

### St. Anne's Degree College, Virajpet.

YOUTH RED CROSS AND NATIONAL SERVICE SCHEME

In Collaboration With

St. Joseph's Hospital, Mysore
Organises