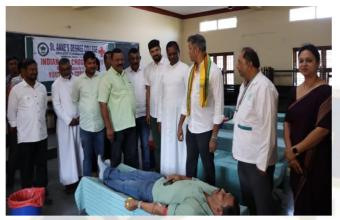

Date: 24-02-2025

**Event: BLOOD DONATION AND HEALTH CHECKUP CAMP 2025** 

Organizers: YOUTH RED CROSS AND NATIONAL SERVICE SCHEME

Number of Participants: 105

Venue: College campus

The Youth Red Cross and National Service Scheme of the college had jointly organized a "Blood Donation and Health Checkup Camp 2025" in collaboration with St. Joseph's Hospital Blood Bank, Mysuru on 24<sup>th</sup> February, 2025 at 10:00 am in the college campus. The event witnessed an overwhelming response, more than 40 students of the college came forward to donate blood.

A team of experts from St. Joseph's Hospital, Mysuru, headed by Mr. Mohammed Ibrahim,

Blood Bank Director, along with two doctors and eight staff members, were present for the camp. In total, 43 units of blood were collected, including 37 from students and 6 from staff members. Additionally, a comprehensive health check-up was conducted, where students and faculty underwent various medical tests and received valuable health advice from the expert team, reinforcing the importance of regular health monitoring and overall well-being.