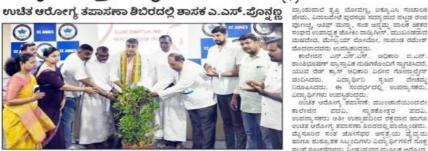

The drive was inaugurated by Mr. A S Ponnanna, Legal Advisor of Chief Minister, Karnataka and MLA of Virajpet Constituency, by watering a plant, accompanied by all the dignitaries. He emphasized that

students should give importance to cleanliness and health, along with creating a better environment. He also appreciated the social concern and enthusiasm shown by students.

### ಶಾಸಕ ಎ.ಎಸ್. ಪೊನ್ನಣ್ಣ ಸಲಹೆ। ಆರೋಗ್ಯ ತಪಾಸಣೆ ಶಿಬಿರ ಯುವಜನರು ರಕ್ಷದಾನಕ್ಕೆ ಮುಂದಾಗಲಿ

■ ವಿಜಯವಾಣಿ ಸುದ್ದಿಜಾಲ ವಿರಾಜಪೇಟೆ

ತುರ್ತು ಸಂದರ್ಭ ಮತ್ತೊಬ್ಬರ ಜೀವವನ್ನು ಉಳಿಸುವ ನಿಟ್ಟಿನಲ್ಲಿ ರಕ್ತದಾನ ಪುಣ್ಯದ ಕೆಲಸವಾಗಿದ್ದು, ಯುವಜನರು ಇನ್ನಷ್ಟು ಕ್ರಿಯಾಶೀಲರಾಗಬೇಕು ಎಂದು ಮುಖ್ಯಮಂತ್ರಿಗಳ ಕಾನೂನು ಸಲಹೆಗಾರ, ವಿರಾಜಪೇಟೆ ಶಾಸಕ ಎ.ಎಸ್. ಪೊನ್ನಣ್ಣ ಹೇಳಿದರು.