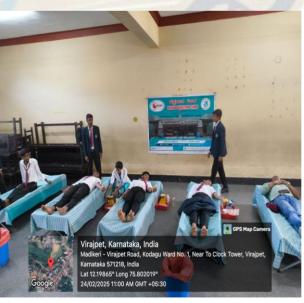

Date: 24-02-2025

**Event: BLOOD DONATION AND HEALTH CHECKUP CAMP 2025** 

Organizers: YOUTH RED CROSS AND NATIONAL SERVICE SCHEME

Number of Participants: 105

Venue: College campus

The Youth Red Cross and National Service Scheme of the college had jointly organized a "Blood Donation and Health Checkup Camp 2025" in collaboration with St. Joseph's Hospital Blood Bank, Mysuru on 24<sup>th</sup> February, 2025 at 10:00 am in the college campus. The event witnessed an overwhelming response, more than 40 students of the college came forward to donate blood.

A team of experts from St. Joseph's Hospital, Mysuru, headed by Mr. Mohammed Ibrahim,

Blood Bank Director, along with two doctors and eight staff members, were present for the camp. In total, 43 units of blood were collected, including 37 from students and 6 from staff members. Additionally, a comprehensive health check-up was conducted, where students and faculty underwent various medical tests and received valuable health advice from the expert team, reinforcing the importance of regular health monitoring and overall well-being.