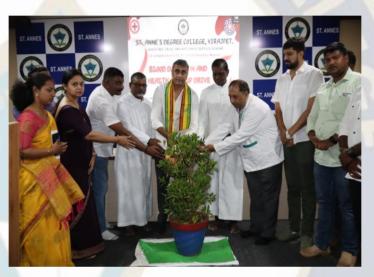

The drive was inaugurated by Mr. A S Ponnanna, Legal Advisor of Chief Minister, Karnataka and MLA of Virajpet Constituency, by watering a plant, accompanied by all the dignitaries. He emphasized that

students should give importance to cleanliness and health, along with creating a better environment. He also appreciated the social concern and enthusiasm shown by students.

students to be the donors.

B.N. Shantibhushan, NSS Officer, delivered the welcome speech, Ms. Vileena Gonsalves, YRC Officer proposed the vote of thanks, and student Srujana Dechamma compered the event. Faculty members and students were also present.